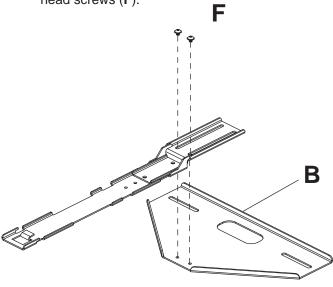

# **Attaching Reinforcement Bracket and Speaker Bracket**

2

Attach reinforcement bracket (**D**) to adapter bracket (**A**) using two M5 x 6 mm socket pin serrated washer head screws (**F**).

Attach adapter bracket (**A**) to speaker bracket (**B**) using two M5 x 6 mm socket pin serrated washer head screws (**F**).